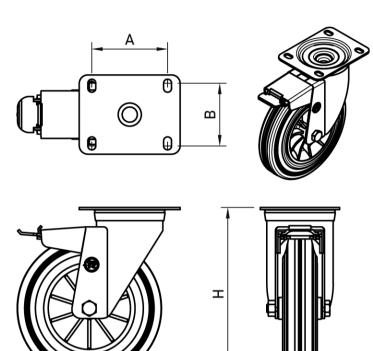

| Item                                | Measurements |
|-------------------------------------|--------------|
| Capacity                            | (kg)         |
| Overall Height (H)                  | (mm)         |
| Wheel Diameter (D)                  | (mm)         |
| Distance Between Bolts<br>(A) & (B) | (mm)         |
| Castor Bracket Type                 |              |
| Tyre Material                       |              |
| Other Notes                         |              |