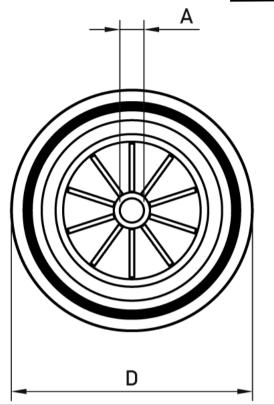

This sheet is designed for simple enquiries. If you require a more complex order, please email <u>sales@handle-it.com</u>, or phone 01803 875 222 to chat with the team.

| Item                                                         | Measurements |
|--------------------------------------------------------------|--------------|
| Capacity                                                     | (kg)         |
| Axle Diameter (A)                                            | (mm)         |
| Wheel Diameter (D)                                           | (mm)         |
| Tread Width (T)                                              | (mm)         |
| Hub Depth (H)                                                | (mm)         |
| Tyre type (Pneumatic, solid,<br>polyurethane puncture proof) |              |
| Hub Offset (if needed)                                       | (mm)         |